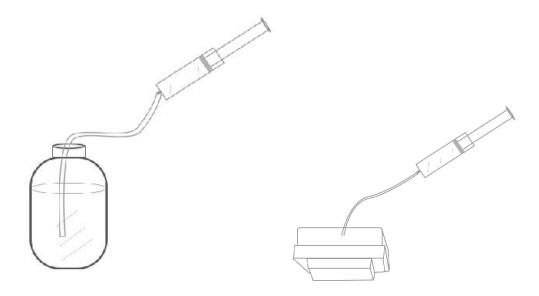

## ②Fill the liquid to the syringe and flash the head

## (3) Check the nozzle normal or not

If the nozzle look like this, its normal you and install the head normally

If the nozzle look like this or no liquid come out(mean nozzle block), please make a video to us to confirm.