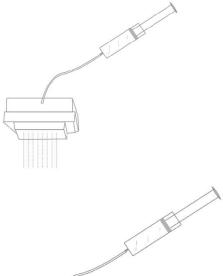

## (3) Check the nozzle normal or not

If the nozzle look like this, its normal you and install the head normally

If the nozzle look like this or no liquid come out(mean nozzle block), please make a video to us to confirm.