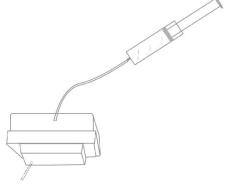

## **4720 Head Installation Guide**

For the head life, we will send one bottle of liquid and syringe with all 4720 printer.

Please follow the following ways to use the liquid.

## 1 Find these parts first





## ②Fill the liquid to the syringe and flash the head



## (3) Check the nozzle normal or not



If the nozzle look like this, its normal you and install the head normally



If the nozzle look like this or no liquid come out(mean nozzle block), please make a video to us to confirm.

④If the nozzle is normal, during head installation, you can connect head cable without fill ink first to check the head encoder board light normal or not, if the board show red light please send us photo to confirm.

TIPs: When you fill ink at first time from ink cartridge to head, please use syringe suck ink to damper first then use cleaning function to fill ink to head or the head will easily damage (if you use ink fill function from cartridge to head directly by pump).